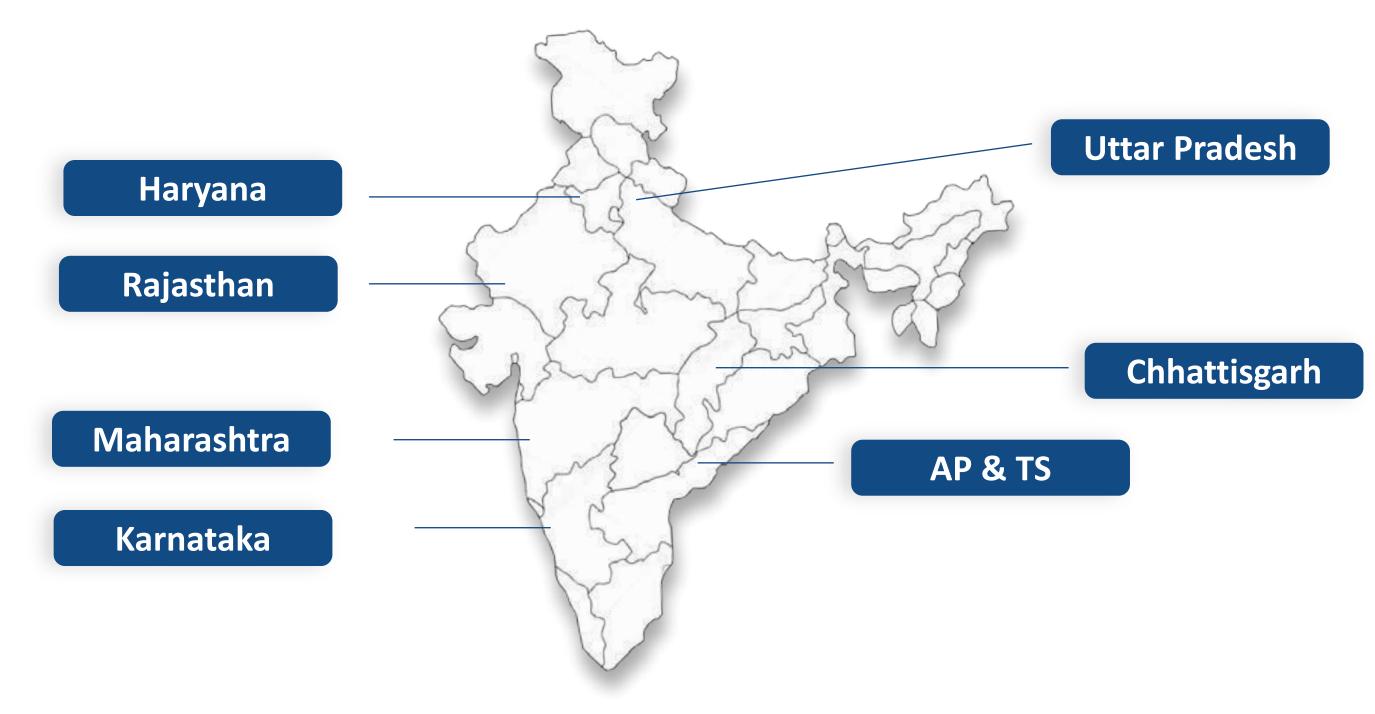

## MILESTONES ACHIEVED

## JOURNEY ENVISAGED

200+ Hybrid Branches

20000+ Touchpoints