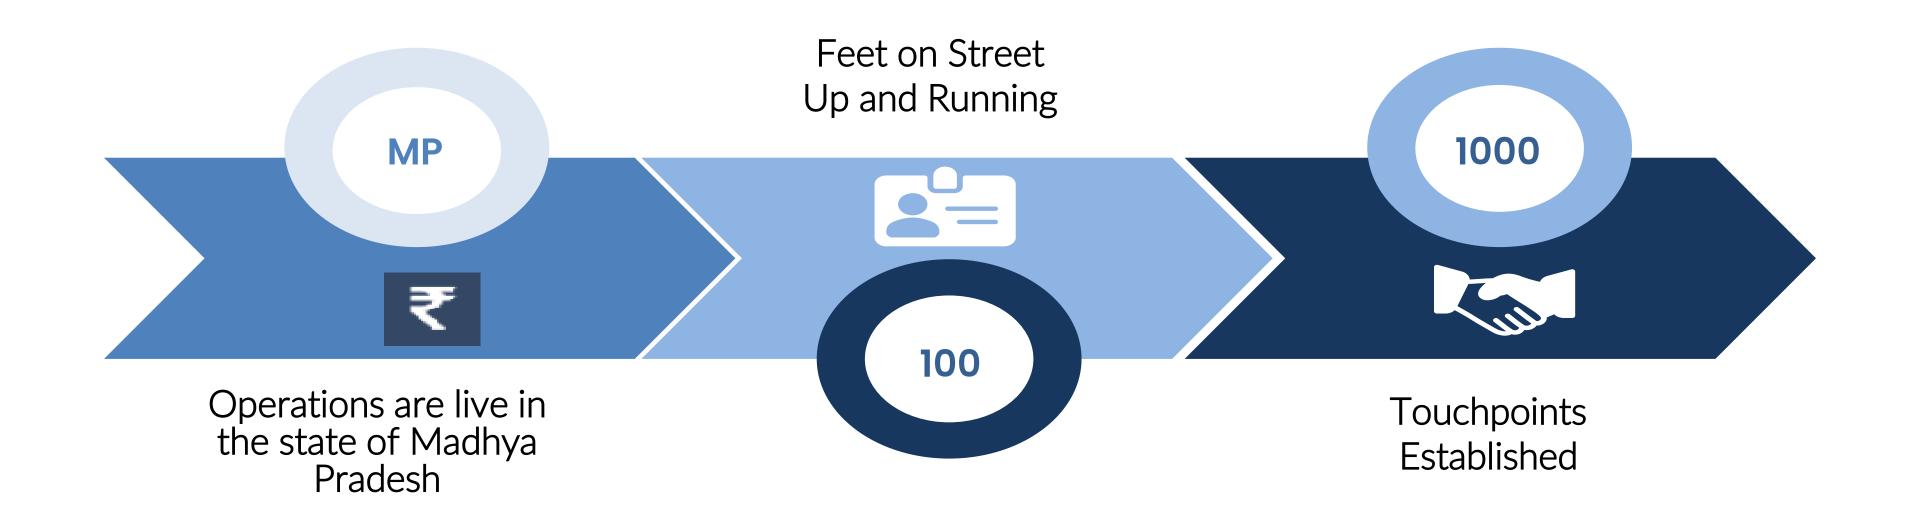

## MILESTONES ACHIEVED

## JOURNEY ENVISAGED

200+ Hybrid Branches

20000+ Touchpoints